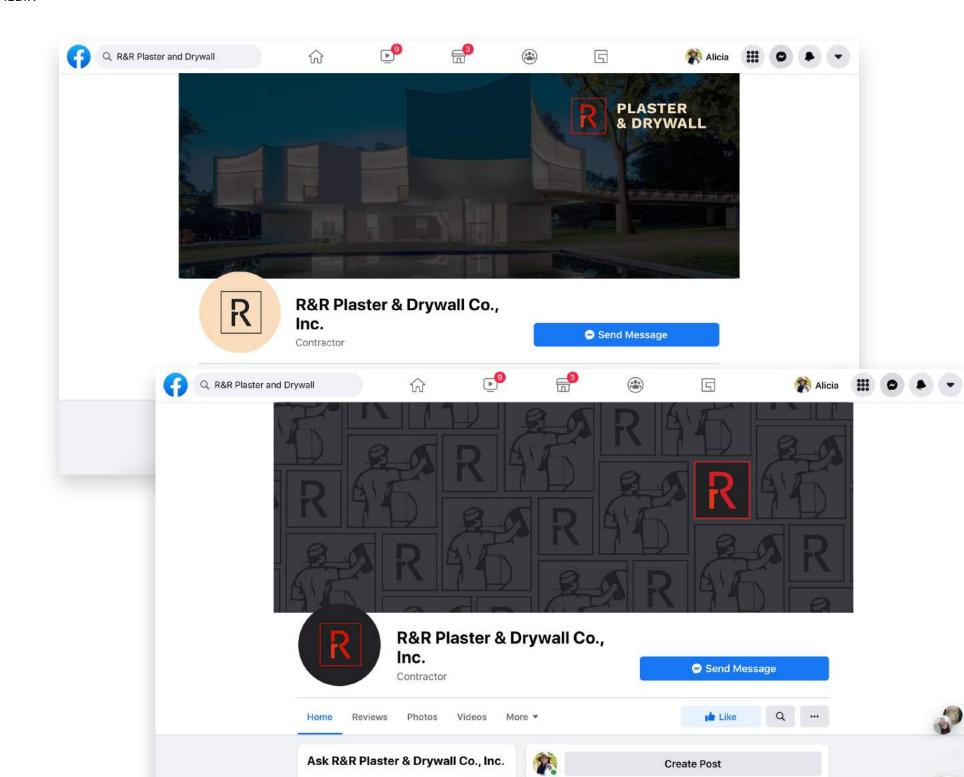

#### ACCESSIBILITY.

As we have grown, we have desired to stay relevant, being able to reach our customers in however they need us. By rebranding and creating a new website, we are able to be more easily accessible.

# **AFTER**

**BUILT R&R TOUGH** 

R PLASTER & DRYWALL

**DRYWALL** 

R&R