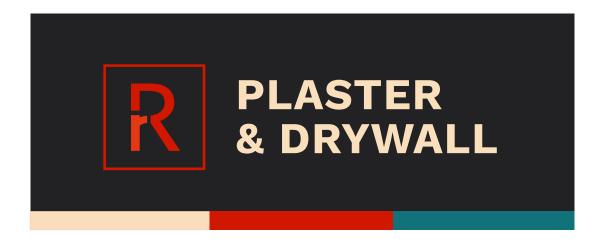

# **AFTER**

**BUILT R&R TOUGH** 

R PLASTER & DRYWALL

**DRYWALL** 

R&R

#### THE COLOR

Keeping with our traditional black and red, our new colors have a modern spin on the traditional R&R you know and love. By softening up the black, adding in an off-white, and including a muted blue, our new palette allows for versatility while still making you feel right at home.